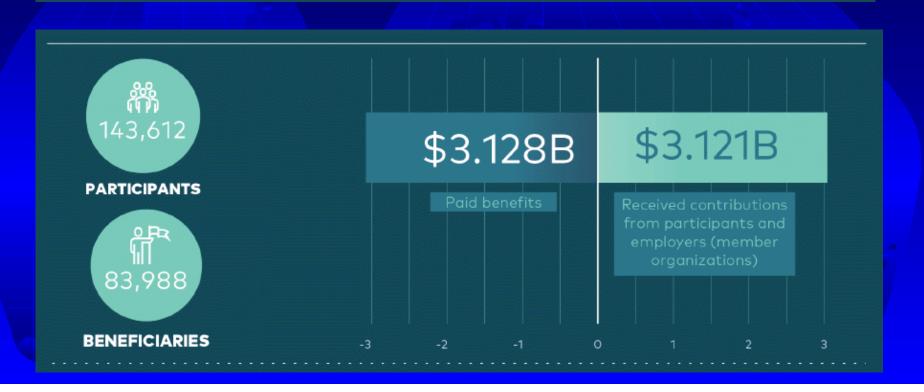

#### Contributions vs. Benefits

Total contributions (from participants \$1,040.5 million, member organizations \$2,070.5 million, and other contributions of \$10.3 million) for 2022 were \$3,121.3 million (2021: \$2,969.3 million), reflecting an increase of \$152.0 million (an increase of 5.1 per cent) compared with the 2021 total contributions.

Pension benefits for 2022 of \$3,128.2 million (2021: \$2,975.8 million) reflected an increase of \$152.4 million, or 5.1 per cent, compared with the 2021 benefits.