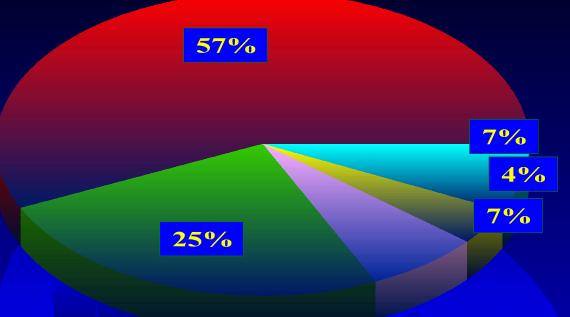

## SOURCES OF FUNDING INVESTMENTS

Distribution of
Assets by
investment type
(as of 31
December 2022)