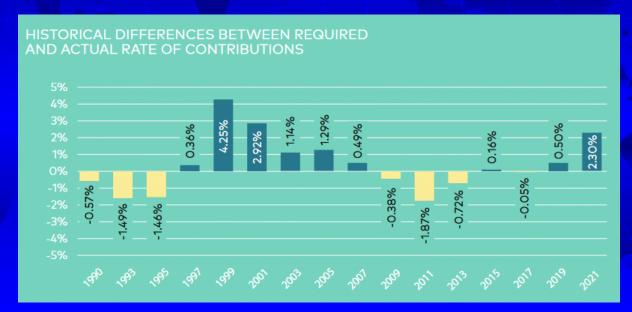

#### **ACTUARIAL VALUATION**

- A study is undertaken every two years to determine whether the Fund's assets are sufficient to meet its present and future needs.
- The study performed as of 31 December 2021 indicated an actuarial surplus of 2.3% of pensionable remuneration, compared to a surplus of 0.5% in 2019.
- The theoretical contribution rate to maintain adequate funding is 21.40%, versus the acutal rate of 23.70%

### **ACTUARIAL VALUATION**

As of 31 Dec 2021, the actuarial value of accumulated plan benefits with adjustments was \$70.9 billion versus actuarial value of assets available for benefits of \$82.1 billion.