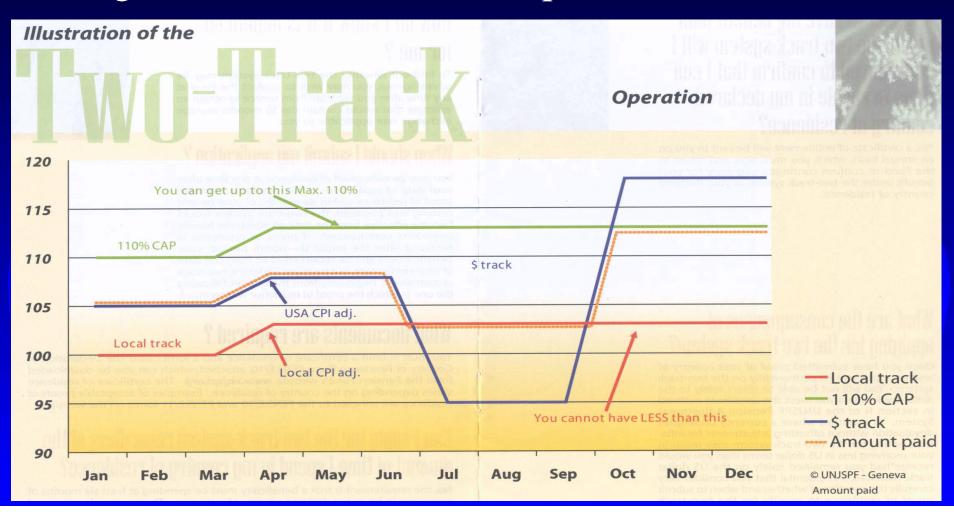

## THE TWO-TRACK SYSTEM

Helps protect the purchasing power of benefits in countries outside the U.S.

Reduces the impact of month-to-month currency fluctuations due to variations in the exchange rate. May increase the initial local currency benefit of those residing in high-cost countries.

#### THE TWO-TRACK SYSTEM

You may *elect* to have your pension adjusted based on the two track-track pension adjustment system at any time, but 6 month election ensures retroactivity. Must provide Form PENS E/10 and proof of residence for six months per year outside the US in order to qualify; otherwise, you will have dollar track benefit only.

Does not affect the currency in which the payment of your benefit is made (you receive your benefit in any negotiable currency used by the United Nations).

Four times a year (i.e. March, June, September, and December) the Pension Fund compares the local currency equivalent of the dollar track amount with the value of the local track. Compares dollar value of periodic benefit, adjusted according to the US CPI with a local currency benefit adjusted for the local CPI for the country of residence

■ The higher of the two amounts is paid

|    | JA | FB | MR | AP | MY | JN | JL | AG | SP | OC | NV | DC |
|----|----|----|----|----|----|----|----|----|----|----|----|----|
| DC |    |    | MR |    |    | JN |    |    | SP |    |    |    |