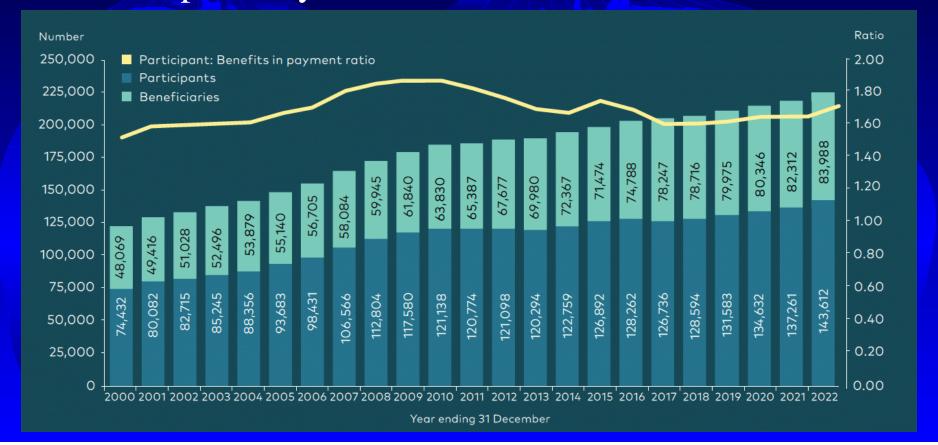

## Active Participants and Beneficiaries

Active participants increased 2.0% and 5.0% in 2021 and 2022, respectively.

Beneficiaries increased 2.4% and 2.0% in 2021 and 2022, repectively.

# 82,312 Periodic Benefits in award as of 31 December 2021

Full Retirement Benefits -29,461
Early Retirement Benefits -17,351
Deferred Retirement Benefits - 9,034
Widow/Widower Benefits -13,567
Disability Benefits - 1,927
Child Benefits - 10,939
Secondary Benefits - 33