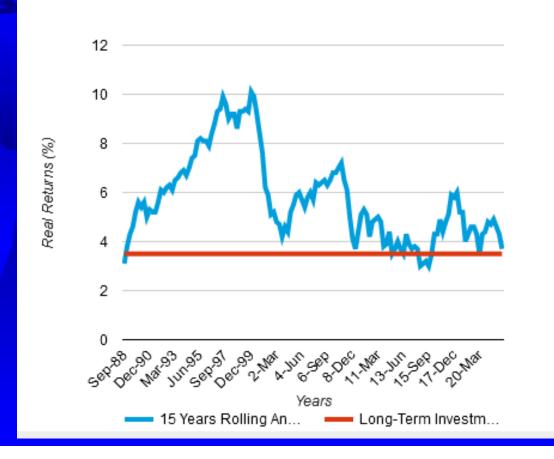

## INVESTMENTS

The real rate of return on assets has averaged 4.26% over the past 15 years.