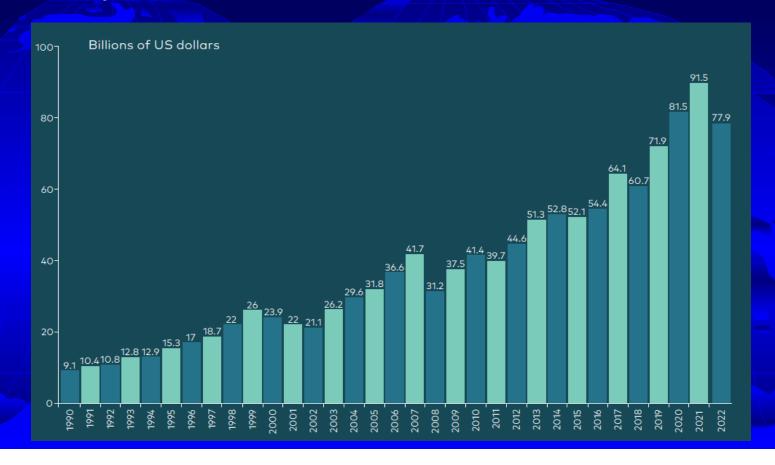

## INVESTMENTS

The value of the Fund's assets as of 31 December 2022 was \$77.9 billion, reflecting an decrease of 14.8% from the previous year.